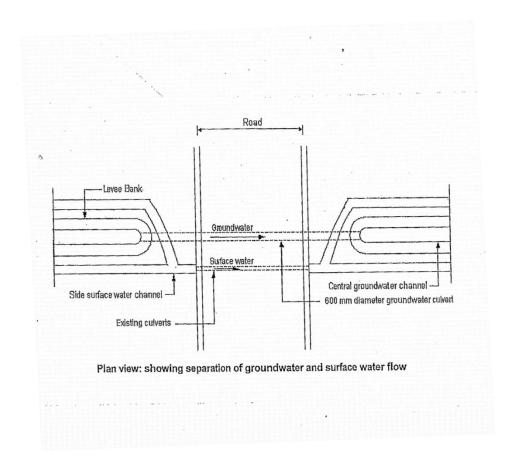

Provide the Shire with a minimum of seven (7) days' notice prior to commencement of works to enable time to prepare any documentation required.
- Only one half of the road to be closed at any time to allow traffic to still pass
- Bitumen to be cut prior to excavation to ensure neat edge
- Trench to be backfilled with suitable gravel material mixed to optimum moisture
- Install a minimum of 600mm diameter Class 4 concrete pipe on all road crossings. (Alternative drainage/pipe suggestions must be submitted and approved by Council ninety (90) days prior to installation).
- Trench to be compacted in no more than 100mm lifts using a standard plate compactor
- Allow to top up material if subsidence is incurred

## Liaise with the Shire to reseal trench

# ATTACHMENT 5.12(A) ENGINEERING DESIGN



| Person Responsible | Chief Executive Officer     |
|--------------------|-----------------------------|
| History            | Reviewed April 2017 (M8814) |
|                    | Reviewed March 2018 (M9129) |
|                    | Reviewed March 2019 (M9342) |
|                    | Amended May 2020 (M9556)    |
|                    | Reviewed March 2021 (M9688) |
|                    | Reviewed March 2022 (M9885) |

#### 9.4.6 Review of Council Delegation 3005\*

**Report Date** 23 August 2022 **Applicant** Shire of Dalwallinu

File Ref GO/21 – Governance – Delegations

Previous Meeting Reference Nil

Prepared by Jean Knight, Chief Executive Officer
Supervised by Jean Knight, Chief Executive Officer

Disclosure of interest Nil

**Voting Requirements Absolute Majority Attachments**De