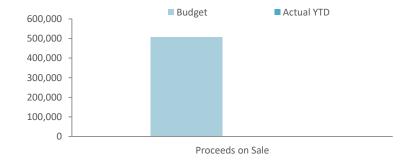

|
|            | Utility WS DL 281           | 22,267   | 26,000   | 3,733   | 0        | 0        | 0        | 0          | (      |
|            | Utility DL 194              | 11,000   | 10,000   | 0       | (1,000)  | 0        | 0        | 0          | (      |
|            | John Deere Tractor DL 5150  | 25,719   | 26,000   | 281     | 0        |          |          | 0          | (      |
|            | Other property and services |          |          |         |          |          |          |            |        |
|            | Ford Everest DL 2           | 32,000   | 50,000   | 18,000  | 0        | 0        | 0        | 0          | (      |
|            |                             | 365,925  | 505,394  | 153,726 | (14,257) | 0        | 0        | 0          |        |



# NOTES TO THE STATEMENT OF FINANCIAL ACTIVITY FOR THE PERIOD ENDED 31 JULY 2022

# **INVESTING ACTIVITIES** NOTE 8 **CAPITAL ACQUISITIONS**

| A -I | _ |   |    | -1 |
|------|---|---|----|----|
| ٩a   | o | מ | τe | a  |

| Capital acquisitions              | Budget     | YTD Budget | YTD Actual | Variance    |  |
|-----------------------------------|------------|------------|------------|-------------|--|
|                                   | \$         | \$         | \$         | \$          |  |
| Land                              | 122,000    | 0          | 1,200      | 1,200       |  |
| Buildings                         | 3,647,443  | 225,094    | 0          | (225,094)   |  |
| Furniture and equipment           | 76,820     | 0          | 0          | 0           |  |
| Plant an