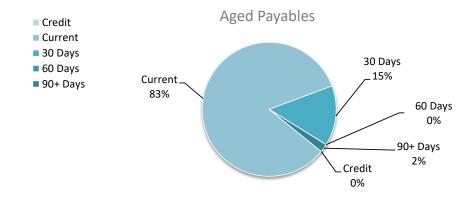

|        |         |         |         |          | 13,807  |
| Bonds & Deposits Held              |        |         |         |         |          | 29,419  |
| Rates income received in advance   |        |         |         |         |          | 1,103   |
| Total payables general outstanding |        |         |         |         |          | 263,242 |

Amounts shown above include GST (where applicable)

#### **KEY INFORMATION**

Trade and other payables represent liabilities for goods and services provided to the Shire that are unpaid and arise when the Shire becomes obliged to make future payments in respect of the purchase of these goods and services. The amounts are unsecured, are recognised as a current liability and are normally paid within 30 days of recognition.





# NOTES TO THE STATEMENT OF FINANCIAL ACTIVITY

#### FOR THE PERIOD ENDED 31 JULY 2022

# **OPERATING ACTIVITIES** NOTE 6 **RATE REVENUE**

| General rate revenue |            |            |             |           | Budg    | et   |           |           | YT      | D Actual |           |
|----------------------|------------|------------|-------------|-----------|---------|------|-----------|-----------|---------|----------|-----------|
|                      | Rate in    | Number of  | Rateable    | Rate      | Interim | Back | Total     | Rate      | Interim | Back     | Total     |
|                      | \$ (cents) | Properties | Value       | Revenue   | Rate    | Rate | Revenue   | Revenue   | Rates   | Rates    | Revenue   |
| RATE TYPE            |            |            |