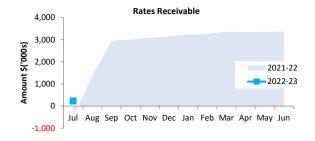

# **Officer Comment**

Financial Reports as at last day of business of the previous month are appended, for the period ending 31 July 2022. It is to be noted that the opening balances in these financial statements are not finalised as further adjustments for 2021-2022 may be required for year-end accruals.

Attached for council's consideration are:

- 1. Statement of Financial Activity
- 2. Variance Reports
- 3. Investments Held
- 4. Bank Reconciliations

As per Council resolution, all items that have a variance of more than \$10,000 have been noted on the variance reports.