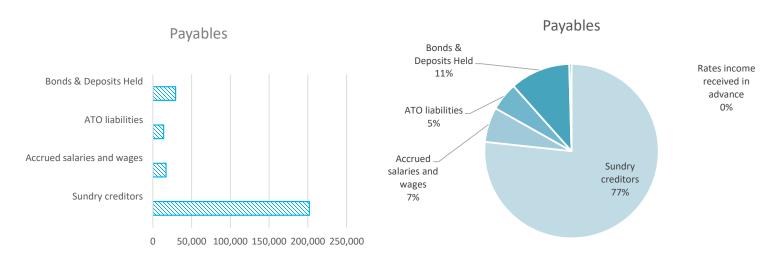

|        |         |         |         |          | 13,807  |
| Bonds & Deposits Held              |        |         |         |         |          | 29,419  |
| Rates income received in advance   |        |         |         |         |          | 1,103   |
| Total payables general outstanding |        |         |         |         |          | 263,242 |

Amounts shown above include GST (where applicable)

#### **KEY INFORMATION**

Trade and other payables represent liabilities for goods and services provided to the Shire that are unpaid and arise when the Shire becomes obliged to make future payments in respect of the purchase of these goods and services. The amounts are unsecured, are recognised as a current liability and are normally paid within 30 days of recognition.





# NOTES TO THE STATEMENT OF FINANCIAL ACTIVITY

#### FOR THE PERIOD ENDED 31 JULY 2022

# **OPERATING ACTIVITIES** NOTE 6 **RATE REVENUE**

| General rate revenue |            |            |             |           | Budg    | et   |           |           | YT      | D Actual |           |
|----------------------|------------|------------|-------------|-----------|---------|------|-----------|-----------|---------|----------|-----------|
|                      | Rate in    | Number of  | Rateable    | Rate      | Interim | Back | Total     | Rate      | Interim | Back     | Total     |
|                      | \$ (cents) | Properties | Value       | Revenue   | Rate    | Rate | Revenue   | Revenue   | Rates   | Rates    | Revenue   |
| RATE TYPE            |            |            |