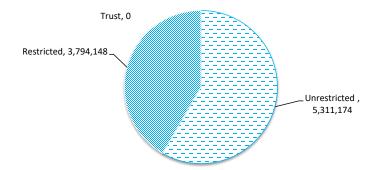

# **Officer Comment**

Financial Reports as at last day of business of the previous month are appended, for the period ending 31 July 2022. It is to be noted that the opening balances in these financial statements are not finalised as further adjustments for 2021-2022 may be required for year-end accruals.

Attached for council's consideration are:

- 1. Statement of Financial Activity
- 2. Variance Reports
- 3. Investments Held
- 4. Bank Reconciliations

As per Council resolution, all items that have a variance of more than \$10,000 have been noted on the variance reports.