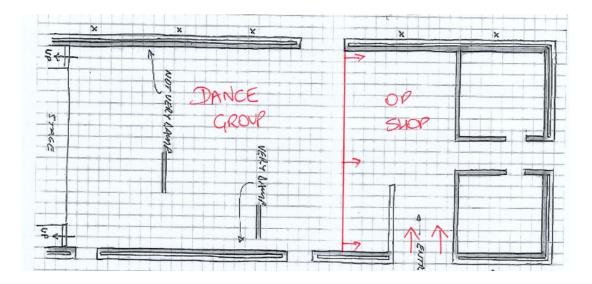

tablished Art Centres in the Badimia area at Yalgoo and Mount Magnet.

#### 2. Workshops

Badimia Bandi Barna Aboriginal Corporation would also utilise the space to hold workshops for the community while targeting the youth. This may consist of:

- Afterschool and weekend cultural arts and crafts activities
- Cultural workshops
- Wildflower season cultural art and crafts workshops

#### 3. Cultural Events

Badimia Bandi Barna Aboriginal Corporation would aim to deliver cultural events including performance of music and dance and the hall with its stage and lighting would provide a place for such events.



Currently the front section of the Dalwallinu Town Hall is used by the Uniting Church as the Dalwallinu Community Op Shop. This group have a lease for this portion until 6 August 2025.



The Dalwallinu Districts Ballet Group uses the remaining section of the Dalwallinu Town Hall for dance lessons for the period from mid May to the end of September each year for dance classes. In 2022 the dates were from 11 May 2022 to 21 September 2022.

The Dalwallinu Baptist Church uses the Dalwallinu Town Hall for 2 hours a night. In 2022 the Hall is booked for eight (8) nights from 6:30pm to 8:30pm during Terms 3 and 4.

Both of the above groups utilise the Dalwallinu Town Hall free of charge.

Should Council support the proposal from the Badimia Bandi Barna Aboriginal Corporation arrangements could be made to relocate the two groups above to the Dalwallinu Recreation Centre.

#### **Dance Group:**

The classes could be held in the Main Hall area or the Foyer. Tap classes could be he