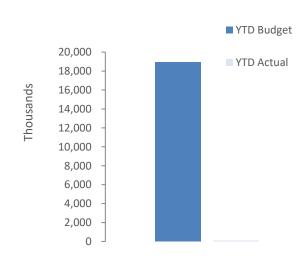

recognised at cost. Cost is determined as the fair value of the assets given as consideration plus costs incidental to the acquisition. For assets acquired at no cost or for nominal consideration, cost is determined as fair value at the date of acquisition. The cost of non-current assets constructed by the local government includes the cost of all materials used in the construction, direct labour on the project and an appropriate proportion of variable and fixed overhead. Certain asset classes may be revalued on a regular basis such that the carrying values are not materially different from fair value. Assets carried at fair value are to be revalued with sufficient regularity to ensure the carrying amount does not differ materially from that determined using fair value at reporting date.



#### Capital expenditure total Level of completion indicators



Percentage Year to Date Actual to Annual Budget expenditure where the

| LAND & BUILDINGS     | Account Description                                   | Budget           | YTD       | YTD    | Variance     |
|----------------------|-------------------------------------------------------|------------------|-----------|--------|--------------|
| LAND & BILLIDING     |                                                       | Duuget           | Budget    | Actual | (Under)/Over |
|                      |                                                       |                  |           |        |              |
| K60                  | Dalwallinu Early Learning Centre - Capital Upgrade    | 2,701,136        | 225,094   | 1,200