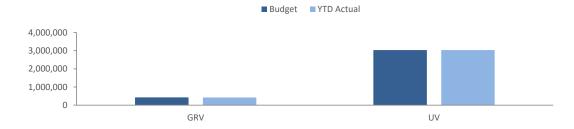

|            |            |             |           |         |      | (155,120) | (15,452)  |         |          | (15,452)  |
| Total general rates  |            |            |             |           |         |      | 3,499,896 |           |         |          | 3,640,357 |

#### **KEY INFORMATION**

Prepaid rates are, until the taxable event for the rates has occurred, refundable at the request of the ratepayer. Rates received in advance give rise to a financial liability. On 1 July 2020 the prepaid rates were recognised as a financial asset and a related amount was recognised as a financial liability and no income was recognised. When the taxable event occurs the financial liability is extinguished and income recognised for the prepaid rates that have not been refunded.





# NOTES TO THE STATEMENT OF FINANCIAL ACTIVITY FOR THE PERIOD ENDED 31 JULY 2022

# **OPERATING ACTIVITIES** NOTE 7 **DISPOSAL OF ASSETS**

|            |                             |          |          | Budget  |          |          |          | YTD Actual |        |
|------------|-----------------------------|----------|----------|---------|----------|----------|----------|------------|--------|
|            |                             | Net Book |          |         |          | Net Book |          |            |        |
| Asset Ref. | Asset description           | Value    | Proceeds | Profit  | (Loss)   | Value    | Proceeds | Profit     | (Loss) |
|            |                             | \$       | \$       | \$      | \$       | \$       | \$       | \$         | \$