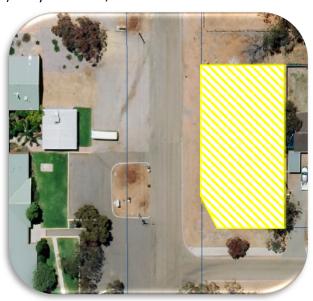

ting Joint Venture Agreements for the following properties until 30 September 2034:

- 6 McLevie Way, Dalwallinu
- 72 Prior Street, Kalannie
- 21 & 23 Rayner Street, Dalwallinu
- Units 1-4/11 James Street, Dalwallinu

**CARRIED 8/0** 



#### 9.4.2 Offer to purchase Lot 572 (16) Sawyer Avenue, Dalwallinu

**Report Date** 23 August 2022

**Applicant** Dalwallinu Concrete Pty Ltd

File Ref A6364
Previous Meeting Reference Nil

Prepared by Jean Knight, Chief Executive Officer
Supervised by Jean Knight, Chief Executive Officer

Disclosure of interest Nil

Voting Requirements Simple Majority

Attachments Nil

#### **Purpose of Report**

Council is requested to consider an offer received from Dalwallinu Concrete Pty Ltd for \$76,000 (inc GST) to purchase Lot 572 (16) Sawyer Avenue, Dalwallinu.



## Background

Council purchased Lot 572 (16) Sawyer Avenue from the Department Planning Lands and Heritage in July 2020 for the sum of \$69,393.64 ex GST.

Lot 572 (16) Sawyers Avenue is a vacant lot and the size of the lot is 892<sup>m2</sup>.

Since marketing of this lot began, an offer was received from Mr W Armstrong for \$10,000 and was declined at the December 2021 Ordinary Council Meeting.

On 9 February 2022, correspondence was received from Mr Thomas Sprigg offering to purchase Lot 572 (16) Sawyer Avenue, Dalwallinu for the price of \$25,000. This was declined at the February 2022 Ordinary Council Meeting.

A further offer was received from Mr Thomas Sprigg offering to purchase Lot 572 (16) Sawyer Avenue, Dalwallinu for the price of \$50,000. This was declined at the February 2