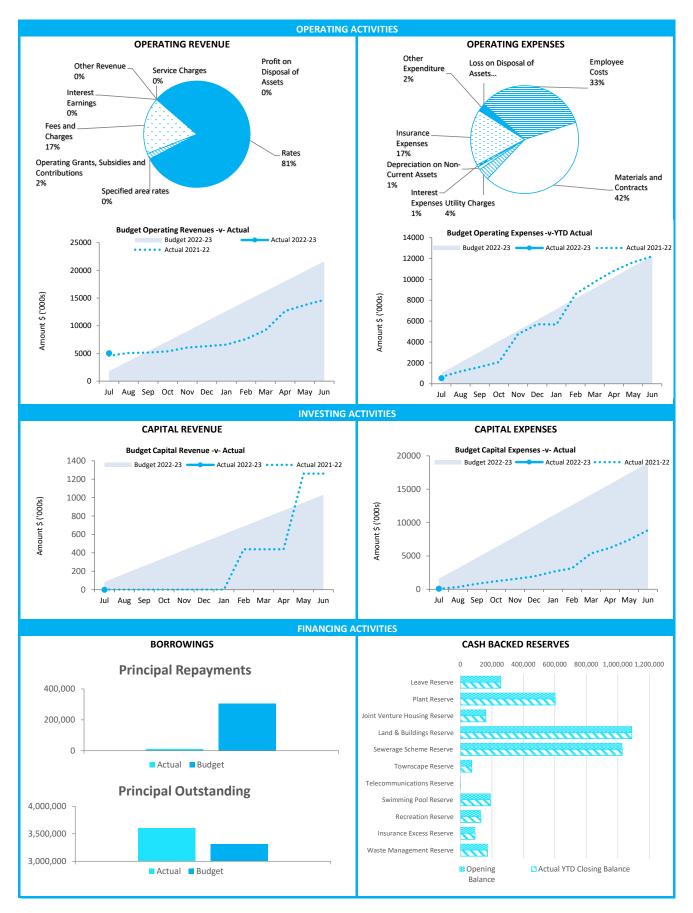

# **Officer Comment**

Financial Reports as at last day of business of the previous month are appended, for the period ending 31 July 2022. It is to be noted that the opening balances in these financial statements are not finalised as further adjustments for 2021-2022 may be required for year-end accruals.

Attached for council's consideration are:

- 1. Statement of Financial Activity
- 2. Variance Reports
- 3. Investments Held
- 4. Bank Reconciliations

As per Council resolution, all items that have a variance of more than \$10,000 have been noted on the variance reports.