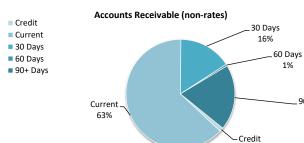

plicable) |         |            |       |                  |         |

1%

-1%

.90+ Days

19%

#### **KEY INFORMATION**

Trade and other receivables include amounts due from ratepayers for unpaid rates and service charges and other amounts due from third parties for goods sold and services performed in the ordinary course of business. Receivables expected to be collected within 12 months of the end of the reporting period are classified as current assets. All other receivables are classified as non-current assets. Collectability of trade and other receivables is reviewed on an ongoing basis. Debts that are known to be uncollectible are written off when identified. An allowance for impairment of receivables is raised when there is objective evidence that they will not be collectible.





# **OPERATING ACTIVITIES** NOTE 4 **OTHER CURRENT ASSETS**

| Other current assets                                       | Opening<br>Balance<br>1 July 2022 | Asset<br>Increase | Asset<br>Reduction | Closing<br>Balance<br>31 July 2022 |
|------------------------------------------------------------|-----------------------------------|-------------------|--------------------|------------------------------------|
|                                                            | \$                                | \$                | \$                 | \$                                 |
| Other financial assets at amortised cost                   |                                   |                   |                    |                                    |
| Financial assets at amortise