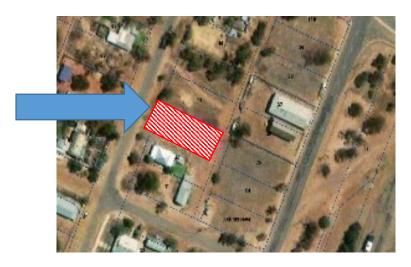

to sign and affix the Common Seal to any documents relevant to the disposal of Lot 572 (16) Sawyer Avenue, Dalwallinu;
- 6. Authorise the Chief Executive Officer to transfer the net proceeds to the Land & Buildings Reserve.

CARRIED 8/0



#### 9.4.3 Offer to purchase Lot 43 (38) McConnell Street, Pithara

**Report Date** 23 August 2022

**Applicant** Dalwallinu Concrete Pty Ltd

File Ref A8942
Previous Meeting Reference Nil

Prepared by Jean Knight, Chief Executive Officer
Supervised by Jean Knight, Chief Executive Officer

Disclosure of interest Nil

Voting Requirements Simple Majority

Attachments Nil

#### **Purpose of Report**

Council is requested to consider an offer received from Dalwallinu Concrete Pty Ltd for \$1,000 (inc GST) to purchase Lot 43 (38) McConnell Street, Pithara.



## **Background**

At the Ordinary Council Meeting held 16 April 2019, Council resolved to acquire two properties in Pithara (47 Leahy Street and 38 McConnell Street) due to non-payment of rates. Previous attempts to purchase the properties from the previous owners proved very difficult due to incomplete data so the best option was to acquire the properties and sell by public auction.

At the Ordinary Council Meeting held 16 April 2019, Council resolved the following:

#### **'MOTION 9363**

Moved Cr KL Carter Seconded Cr NW Mills

That the Council, pursuant to Section 6.64(1)(b) of the Local Government Act 1995, proceed to sell the properties listed hereunder which have rates in arrears for three (3) or more years, and recover from the proceeds of sale the outstanding balances:

- Asses