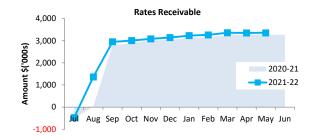

|                   |         |         |         |          |         |

#### **KEY INFORMATION**

Trade and other receivables include amounts due from ratepayers for unpaid rates and service charges and other amounts due from third parties for goods sold and services performed in the ordinary course of business. Receivables expected to be collected within 12 months of the end of the reporting period are classified as current assets. All other receivables are classified as non-current assets. Collectability of trade and other receivables is reviewed on an ongoing basis. Debts that are known to be uncollectible are written off when identified. An allowance for impairment of receivables is raised when there is objective evidence that they will not be collectible.





## **OPERATING ACTIVITIES** NOTE 4 **OTHER CURRENT ASSETS**

| Other current assets         | Opening<br>Balance<br>1 July 2021 | Asset<br>Increase | Asset<br>Reduction | Closing<br>Balance<br>31 May 2022 |
|------------------------------|-----------------------------------|-------------------|--------------------|-----------------------------------|
|                              | \$                                | \$                | \$                 | \$                                |
| Inventory                    |                                   |                   |                    |                                   |
| Inventories Fuel & Materials | 14,628                            | 122               | O                  | 14,750                            |
| Tot