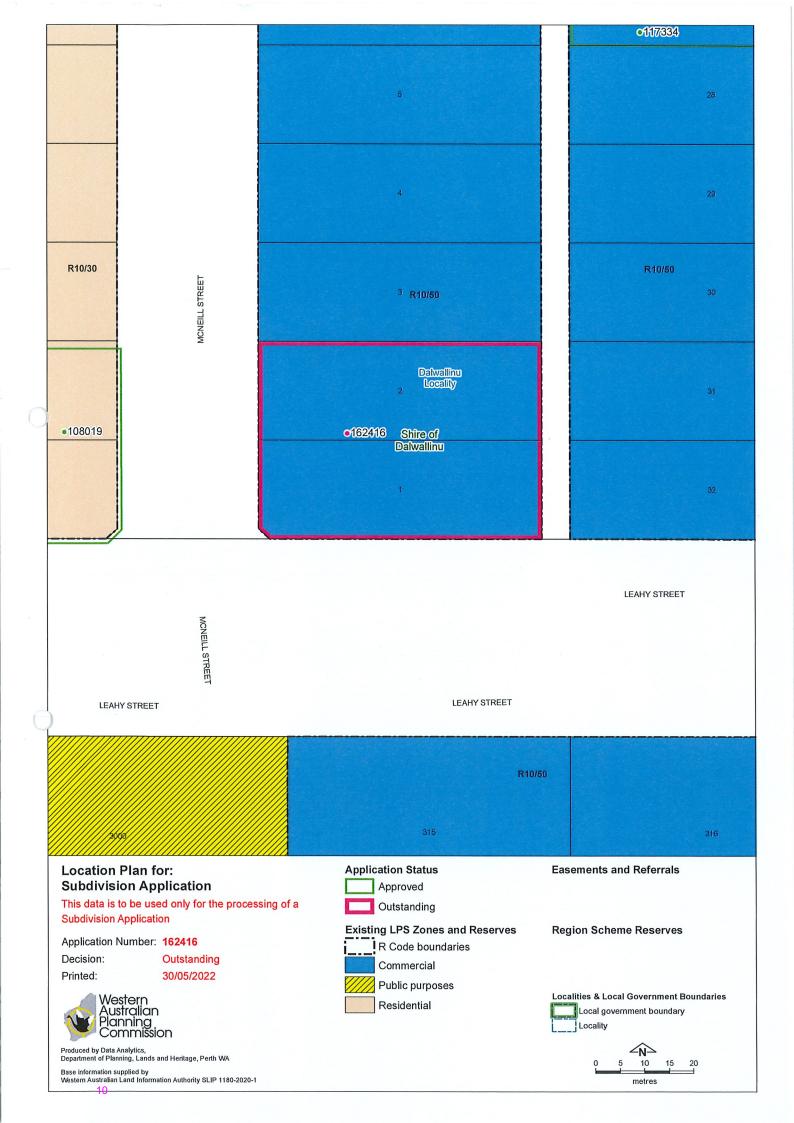

# 9.2.1 Subdivision Application No 162416 – Lots 1 & 2 McNeill St, Dalwallinu\*

**Report Date** 28 June 2022

**Applicant** Alliance Dalwallinu P/L **File Ref** Property files – A37201

Previous Meeting Reference Nil

#### **Background**

Subject Property: Lot 1 & 2 McNeill Street, Dalwallinu (A224)

Land Use Zoning: Commercial

Property Owner: Alliance Dalwallinu Unit Trust

Applicant: Alliance Dalwallinu P/L

Consent Authority: Western Australia Planning Commission

Proposed Development: Consolidation

Value of Development: N/A

Alliance Dalwallinu P/L has submitted a proposal to consolidate the two lots into one allotment for the better management of the property. The property is located on McNeill Street on the intersection with Leahy Street within the northern part of the commercial sector within the township of Dalwallinu. The property is zoned 'Commercial' under the Local Planning Scheme. The property has been recently developed with a grocery store on Lot 1 and an adjoining ancillary carpark on Lot 2.

Lots 1 & 2 McNeill Street, Dalwallinu