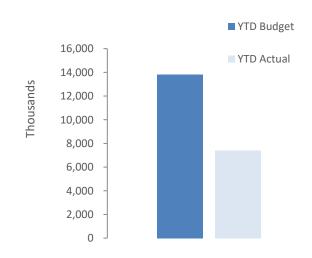

#### **Financial Implications**

Payments are in accordance with the adopted revised budget for 2021/2022.

# **Officer Comment**

Accounts for Payments are in accordance with the adopted revised budget for 2021/2022 or authorised by separate resolution.