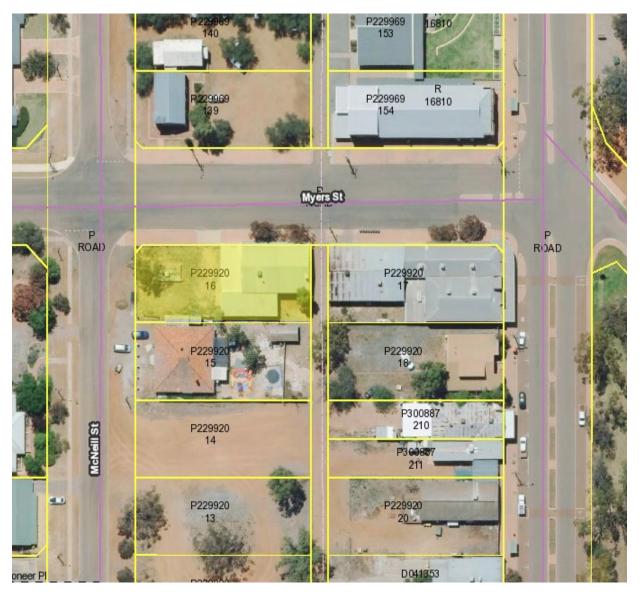

Proposed Development: Consolidation

Value of Development: N/A

Alliance Dalwallinu P/L has submitted a proposal to consolidate the two lots into one allotment for the better management of the property. The property is located on McNeill Street on the intersection with Leahy Street within the northern part of the commercial sector within the township of Dalwallinu. The property is zoned 'Commercial' under the Local Planning Scheme. The property has been recently developed with a grocery store on Lot 1 and an adjoining ancillary carpark on Lot 2.

Lots 1 & 2 McNeill Street, Dalwallinu