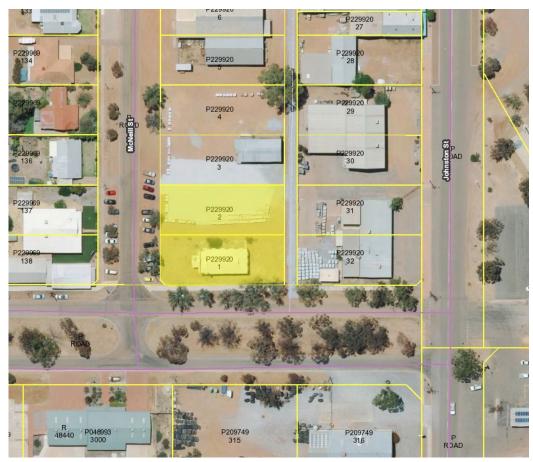

#### **Background**

Subject Property: Lot 1 & 2 McNeill Street, Dalwallinu (A224)

Land Use Zoning: Commercial

Property Owner: Alliance Dalwallinu Unit Trust

Applicant: Alliance Dalwallinu P/L

Consent Authority: Western Australia Planning Commission

Proposed Development: Consolidation

Value of Development: N/A

Alliance Dalwallinu P/L has submitted a proposal to consolidate the two lots into one allotment for the better management of the property. The property is located on McNeill Street on the intersection with Leahy Street within the northern part of the commercial sector within the township of Dalwallinu. The property is zoned 'Commercial' under the Local Planning Scheme. The property has been recently developed with a grocery store on Lot 1 and an adjoining ancillary carpark on Lot 2.

Location of subject property (Google Earth)