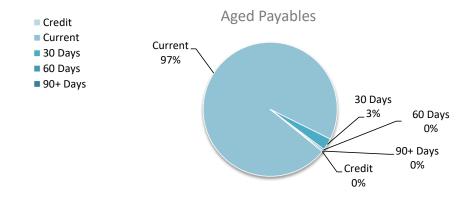

|         |          | (1,537)   |
| Bonds & Deposits Held              |        |    |                 |        |         |          | 20,761    |
| Rates income received in advance   |        |    |                 |        |         |          | 18,604    |
| Total payables general outstanding |        |    |                 |        |         |          | 1,453,645 |

Amounts shown above include GST (where applicable)

## **KEY INFORMATION**

Trade and other payables represent liabilities for goods and services provided to the Shire that are unpaid and arise when the Shire becomes obliged to make future payments in respect of the purchase of these goods and services. The amounts are unsecured, are recognised as a current liability and are normally paid within 30 days of recognition.







Rates income received in advance 1%

## NOTES TO THE STATEMENT OF FINANCIAL ACTIVITY

## **FOR THE PERIOD ENDED 31 MAY 2022**

## **OPERATING ACTIVITIES** NOTE 6 **RATE REVENUE**

| General rate revenue |            | Budget YTD Actual |             |           |         |         |           | D Actual  |         |          |           |
|----------------------|------------|-------------------|-------------|-----------|---------|---------|-----------|-----------|---------|----------|-----------|
|                      | Rate in    | Number of         | Rateable    | Rate      | Interim | Back    | Total     | Rate      | Interim | Back     | Total     |
|                      | \$ (cents) | Properties        | Value       | Revenue   | Rate    | Rate    | Revenue   | Revenue   | Rat