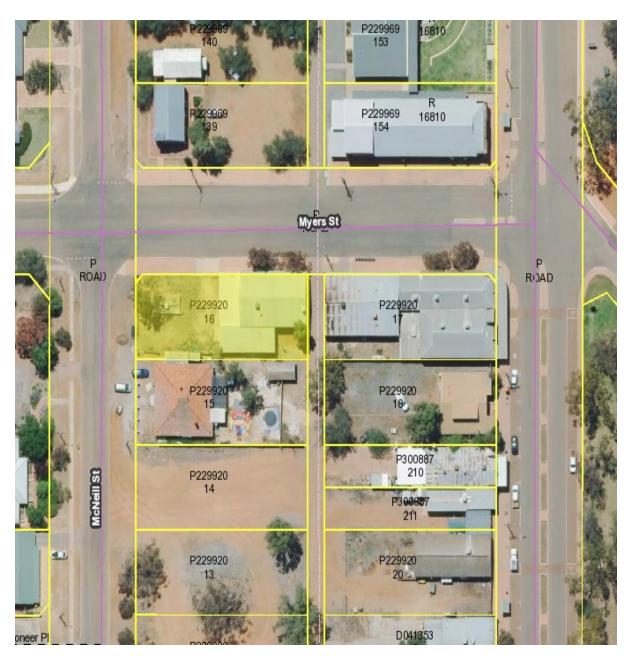

# **Background**

Subject Property: Lot 16 Myers Street, Dalwallinu

Land Use Zoning: Commercial

Property Owner: IJM(WA) P/L

Applicant: IJM(WA) P/L

Consent Authority: Shire of Dalwallinu Council

Proposed Development: Warehouse/storage

**Site of Proposed Development** 