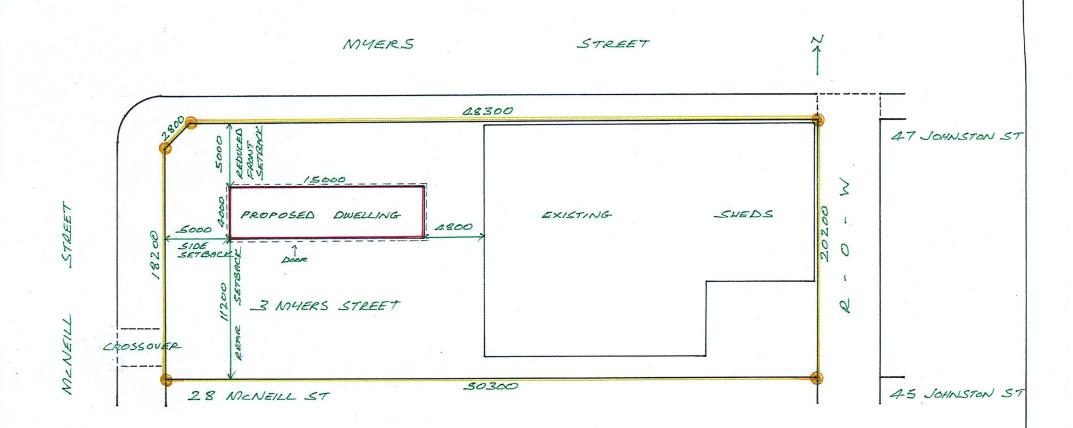

# 9.2.2 Storage/Warehouse (DA 142122) - 3 Myers Street, Dalwallinu

**Report Date** 28 June 2022 **Applicant** IJM(WA) P/L

File Ref A299
Previous Meeting Reference Nil

Prepared by Doug Burke, Manager Planning & Development Services

# **Background**

Subject Property: Lot 16 Myers Street, Dalwallinu

Land Use Zoning: Commercial

Property Owner: IJM(WA) P/L

Applicant: IJM(WA) P/L

Consent Authority: Shire of Dalwallinu Council

Proposed Development: Warehouse/storage

Value of Development: \$N/A

Outside Consultation: Nil

The proposal is for the existing building to be utilised for the purposes of warehouse/storage to support the operations based upon Lot 17 Johnston Street, Dalwallinu. Lot 17 is also owned by the applicants who operate a shop (Dalwallinu Foodworks) upon the same.

# 9.2.3 Caretakers Dwelling (DA 152122)\* - 3 Myers Street, Dalwallinu

**Report Date** 28 June 2022 **Applicant** IJM(WA) P/L

File Ref A299
Previous Meeting Reference Nil

Prepared by Doug Burke, Manager Planning & Development Services

# **Background**

Subject Property: Lot 16 Myers Street, Dalwallinu

Land Use Zoning: Commercial

Property Owner: IJM(WA) P/L

Applicant: IJM(WA) P/L

Consent Authority: Shire of Dalwallinu Council

Proposed Development: Caretakers Dwelling

Value of Development: \$100K

Outside Consultation: Nil

The proposal is for the addition of a Caretakers Dwelling to support the storage/warehouse operations located at Lot 16 Johnston Street, Dalwallinu. Lot 16 storage/warehouse supports the business situated on the adjoining Lot 17 which is also owned by the applicants who operate a shop (Dalwallinu Foodworks) upon the same.

On Lot 16 there is currently located an existing building with a footprint of approximately 526M<sup>2</sup> used for storage/warehouse. The balance area on Lot 16 is 479m<sup>2</sup> which is currently leased to an electrical trades entity and is also the site for the local collection bin for the local "Containers for Change" State Government beverage container recycling initiative.

# DALWALLINU

SITE PLAN 21-4-2022

PROPOSED TRANSPORTABLE DWELLING

TO BE SITUATED AT

3 MYERS STREET, DALWALLINU

FOR IJM(WA) PTY LTD