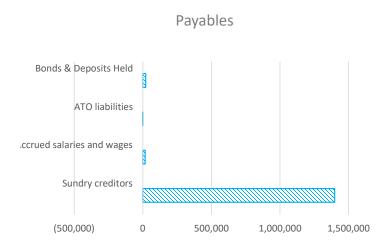

|          | (1,537)   |
| Bonds & Deposits Held              |        |    |                 |        |         |          | 20,761    |
| Rates income received in advance   |        |    |                 |        |         |          | 18,604    |
| Total payables general outstanding |        |    |                 |        |         |          | 1,453,645 |

Amounts shown above include GST (where applicable)

## **KEY INFORMATION**

Trade and other payables represent liabilities for goods and services provided to the Shire that are unpaid and arise when the Shire becomes obliged to make future payments in respect of the purchase of these goods and services. The amounts are unsecured, are recognised as a current liability and are normally paid within 30 days of recognition.







Rates income received in advance 1%

## NOTES TO THE STATEMENT OF FINANCIAL ACTIVITY

## **FOR THE PERIOD ENDED 31 MAY 2022**

## **OPERATING ACTIVITIES** NOTE 6 **RATE REVENUE**

| General rate revenue |            | Budget YTD Actual |             |           |         |         |           | D Actual  |         |          |           |
|----------------------|------------|-------------------|-------------|-----------|---------|---------|-----------|-----------|---------|----------|-----------|
|                      | Rate in    | Number of         | Rateable    | Rate      | Interim | Back    | Total     | Rate      | Interim | Back     | Total     |
|                      | \$ (cents) | Properties        | Value       | Revenue   | Rate    | Rate    | Revenue   | Revenue   | Rates