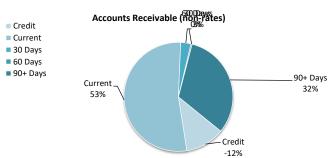

|                   |         |         |         |          |         |

#### **KEY INFORMATION**

Trade and other receivables include amounts due from ratepayers for unpaid rates and service charges and other amounts due from third parties for goods sold and services performed in the ordinary course of business. Receivables expected to be collected within 12 months of the end of the reporting period are classified as current assets. All other receivables are classified as non-current assets. Collectability of trade and other receivables is reviewed on an ongoing basis. Debts that are known to be uncollectible are written off when identified. An allowance for impairment of receivables is raised when there is objective evidence that they will not be collectible.





## **OPERATING ACTIVITIES** NOTE 4 **OTHER CURRENT ASSETS**

| Other current assets         | Opening<br>Balance<br>1 July 2021 | Asset<br>Increase | Asset<br>Reduction | Closing<br>Balance<br>31 May 2022 |
|------------------------------|-----------------------------------|-------------------|--------------------|-----------------------------------|
|                              | \$                                | \$                | \$                 | \$                                |
| Inventory                    |                                   |                   |                    |                                   |
| Inventories Fuel & Materials | 14,628                            | 122               | O                  | 14,750                            |
| Total