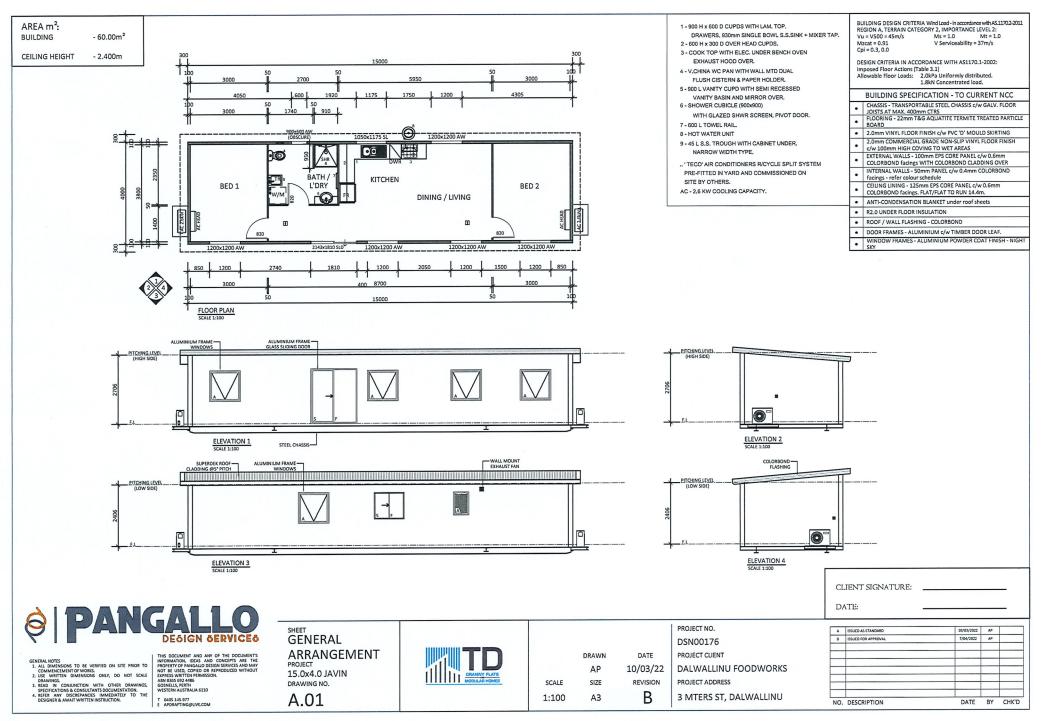

# 9.2.3 Caretakers Dwelling (DA 152122)\* - 3 Myers Street, Dalwallinu

**Report Date** 28 June 2022 **Applicant** IJM(WA) P/L

File Ref A299
Previous Meeting Reference Nil

Prepared by Doug Burke, Manager Planning & Development Services

# **Background**

Subject Property: Lot 16 Myers Street, Dalwallinu

Land Use Zoning: Commercial

Property Owner: IJM(WA) P/L

Applicant: IJM(WA) P/L

Consent Authority: Shire of Dalwallinu Council

Proposed Development: Caretakers Dwelling

Value of Development: \$100K

Outside Consultation: Nil

The proposal is for the addition of a Caretakers Dwelling to support the storage/warehouse operations located at Lot 16 Johnston Street, Dalwallinu. Lot 16 storage/warehouse supports the business situated on the adjoining Lot 17 which is also owned by the applicants who operate a shop (Dalwallinu Foodworks) upon the same.

On Lot 16 there is currently located an existing building with a footprint of approximately 526M<sup>2</sup> used for storage/warehouse. The balance area on Lot 16 is 479m<sup>2</sup> which is currently leased to an electrical trades entity and is also the site for the local collection bin for the local "Containers for Change" State Government beverage container recycling initiative.

- 5.8.1 A caravan is not permitted as a caretaker's dwelling for either permanent or temporary occupation. Comment: The proposal is for the development of a pre-manufactured building that would be classified under the National Construction Code as a Class 1a dwelling.
- 5.8.2 Only a single caretaker's dwelling shall be permitted on each lot and it shall be located at the rear of a lot. Comment: The development application is for one sole-tenancy unit to be utilised as a 'Caretakers Dwelling'.
- 5.8.3 The Council will not support the subdivision or development of land that will;
  - allow the dwelling to be sold separately from the predominant use of the land;
  - restrict the use of the land.

Comment: It will be noted on the property file that the development cannot be ostracised by way of subdivision from the current land use – 'storage/warehouse'.

5.8.4 A caretaker's dwelling shall have a maximum floor area of 100m2 measured from the external face of the walls. Comment: The proposed residential building will have a footprint of only 60m² which is permissible under this Part.

# DALWALLINU

SITE PLAN 21-4-2022

PROPOSED TRANSPORTABLE DWELLING

TO BE SITUATED AT

3 MYERS STREET, DALWALLINU

FOR IJM(WA) PTY LTD