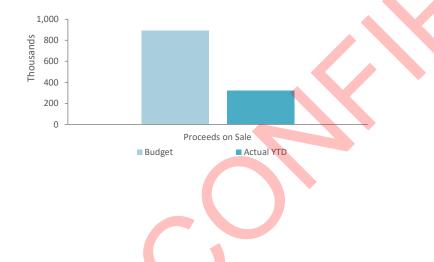

| 11,500   | 2,318   | 0      | 9,182    | 20,682   | 11,500    | 0      |
|       | Sale of DL281           | 25,000   | 38,000   | 13,000  | 0      | 0        | 0        | 0         | 0      |
|       | Sale of DL275           | 9,182    | 12,000   | 2,818   | 0      | 12,491   | 20,682   | 8,191     | 0      |
|       | Sale of DL131           | 28,000   | 33,000   | 5,000   | 0      | 28,000   | 34,545   | 6,545     | 0      |
|       | Sale of generator       | 0        | 0        | 0       | 0      | 0        | 9,091    | 9,091     | 0      |
|       |                         | 558,364  | 891,500  | 333,136 | 0      | 177,673  | 320,000  | 142,327   | 0      |
|       |                         |          |          |         |        |          |          |           |        |



### **7 RECEIVABLES**

| Rates receivable               | 30 June 2023 | 31 Mar 2024 | 5 |
|--------------------------------|--------------|-------------|---|
|                                | \$           | \$          |   |
| Opening arrears previous years | 59,824       | 30,307      | 4 |
| Levied this year               | 4,135,012    | 4,338,497   |   |
| Less - collections to date     | (4,164,529)  | (4,303,898) | 3 |
| Gross rates collectable        | 30,307       | 64,906      | - |
| Net rates collectable          | 30,307       | 64,906      | 2 |
| % Collected                    | 99.3%        | 98.5%       |   |
|                                |              |             | 1 |



| Receivables - general             | Credit             | Current | 30 Days | 60 Days | 90+