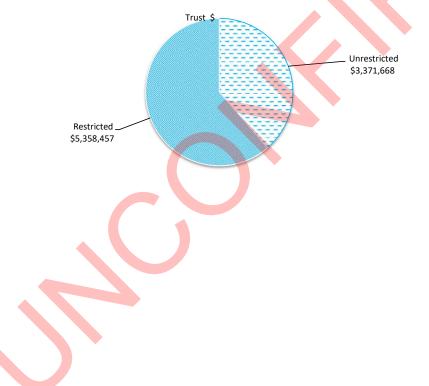

iquid investments with original maturities of three months or less that are readily convertible to known amounts of cash and which are subject to an insignificant risk of changes in value. Bank overdrafts are reported as short term borrowings in current liabilities in the statement of net current assets.

The local government classifies financial assets at amortised cost if both of the following criteria are met:

- the asset is held within a business model whose objective is to collect the contractual cashflows, and
- the contractual terms give rise to cash flows that are solely payments of principal and interest.

Financial assets at amortised cost held with registered financial institutions are listed in this note other financial assets at amortised cost are provided in Note 4 - Other



# 4 RESERVE ACCOUNTS

| Reserve name                   | Budget<br>Opening<br>Balance | Budget<br>Interest<br>Earned | Budget<br>Transfers<br>In (+) | Budget<br>Transfers<br>Out (-) | Budget<br>Closing<br>Balance | Actual<br>Opening<br>Balance | Actual<br>Interest<br>Earned | Actual<br>Transfers<br>In (+) | Actual<br>Transfers<br>Out (-) | Actual YTD<br>Closing<br>Balance |
|--------------------------------|------------------------------|------------------------------|-------------------------------|--------------------------------|------------------------------|------------------------------|------------------------------|-------------------------------|--------------------------------|----------------------------------|
|                                | \$                           |