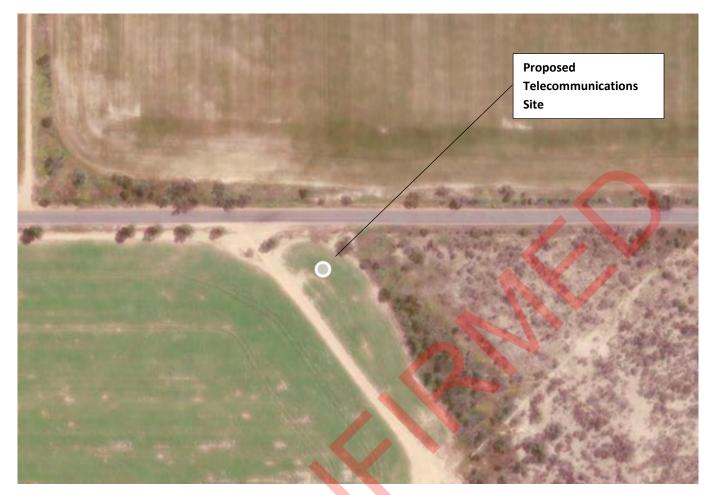

The new tower will be located in the eastern portion of the subject land as shown on the Site Plan in **Attachment 4**. The compound will occupy an area of about 900m<sup>2</sup> and will be fully fenced.

### Figure 10: Location of Facility

Given the rural nature of the area, it is not proposed to provide additional landscaping.