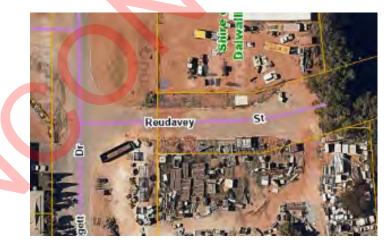

#### 9.1.3 Temporary Road Closure – Reudavey Street, Dalwallinu

| Report Date                | 23 April 2024                        |
|----------------------------|--------------------------------------|
| Applicant                  | Dallcon                              |
| File Ref                   | RO/9 – Temporary Road Closures       |
| Previous Meeting Reference | Nil                                  |
| Prepared by                | Jean Knight, Chief Executive Officer |
| Supervised by              | Jean Knight, Chief Executive Officer |
| Disclosure of interest     | Nil                                  |
| Voting Requirements        | Simple Majority                      |
| Attachments                | Nil                                  |

#### Background

A request for a temporary road closure was received by Dallcon on 5 April 2024. They have requested that the road be closed temporarily for two (2) months to enable them to undertake works on the adjoining land.

Reudavey Street is located in the Industrial area in the townsite of Dalwallinu. Access to Reudavey Street is from Huggett Drive.

10