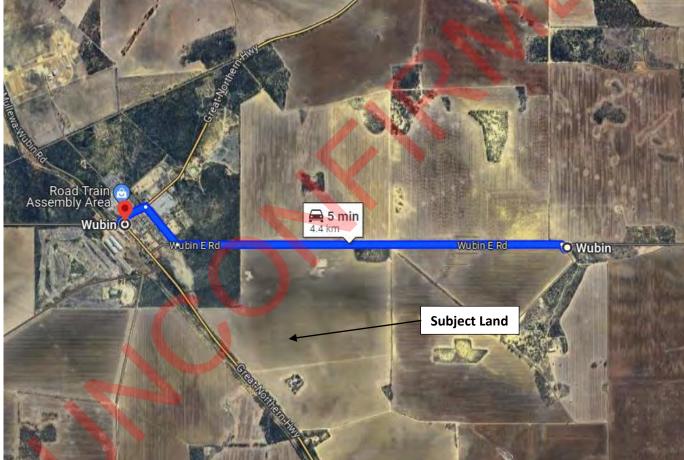

The subject land, being Lot 500 on DP74486, is located at 216 Wubin East Road, Wubin WA 6612 and is vacant lot with scattered vegetation throughout. The site is primarily used for agricultural based activities.

#### SUMMARY 1.2

| Table 1: Summary          |                                        |
|---------------------------|----------------------------------------|
| Address of Subject Land   | 216 Wubin East Road, Wubin WA 6612     |
| Real Property Description | Lot 500 on DP74486                     |
| Area of Subject Land      | 337.5674 ha                            |
| Existing buildings        | No existing buildings                  |
| Road frontages            | Wubin East Road                        |
| Zone                      | Rural                                  |
| Overlays                  | Bushfire Prone Area, Native Vegetation |
| Name of Landowner         | Nicola Pasqualino Marrone              |
| Easements/Encumbrances    | NA                                     |
|                           |                                        |

The current use of the site is for agricultural based activities. The site is vacant with no existing buildings.

The subject land is identified as being located within the Rural Zone according to Local Planning Scheme Map.