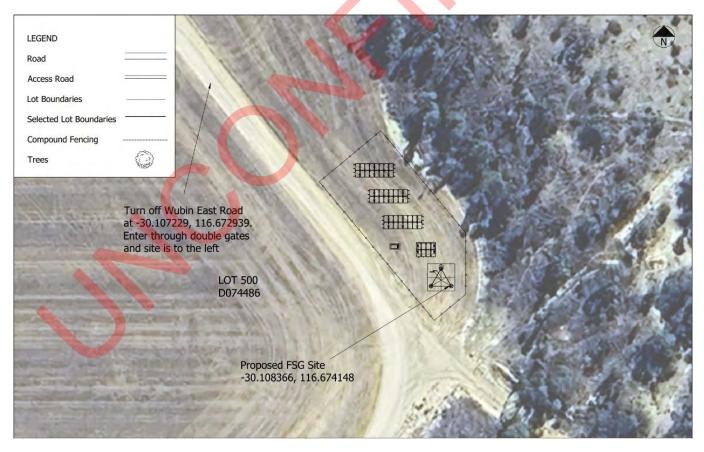

#### 2.1 SUBJECT LAND

The subject land, being Lot 500 on DP74486, is located at 216 Wubin East Road, Wubin, approximately 4.4km East of Wubin Post Office. Please refer to Figure 1 below for location of the subject land.

#### Figure 2: Aerial Image of the Site

The new tower will be located in the eastern portion of the subject land as shown on the Site Plan in **Attachment 4**. The compound will occupy an area of about 900m<sup>2</sup> and will be fully fenced.