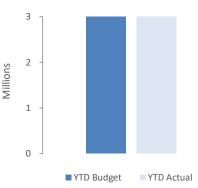

acquired at no cost the asset is initially recognise at fair value. Assets held at cost are depreciated and assessed for impairment annually.

Initial recognition and measurement between mandatory revaluation dates for assets held at fair value In relation to this initial measurement, cost is determined as the fair value of the assets given as consideration plus costs incidental to the acquisition. For assets acquired at zero cost or otherwise significantly less than fair value, cost is determined as fair value at the date of acquisition. The cost of non-current assets constructed by the Shire includes the cost of all materials used in construction,

direct labour on the project and an appropriate proportion of variable 65 and fixed overheads.

#### **Payments for Capital Acquisitions**



#### **5 CAPITAL ACQUISITIONS - DETAILED**

#### Capital expenditure total

Level of completion indicators

- **0%**
- đ 20% đ 40%
- đ 60%
- **a** 80%
- đ 100%
- đ Over 100%

expenditure over budget highlighted in red.

Percentage Year to Date Actual to Annual Budget expenditure where the

| 100%                         |                                                                                                            |                    |                    |                    |                 |
|------------------------------|------------------------------------------------------------------------------------------------------------|--------------------|--------------------|--------------------|-----------------|
| Over 100%                    |