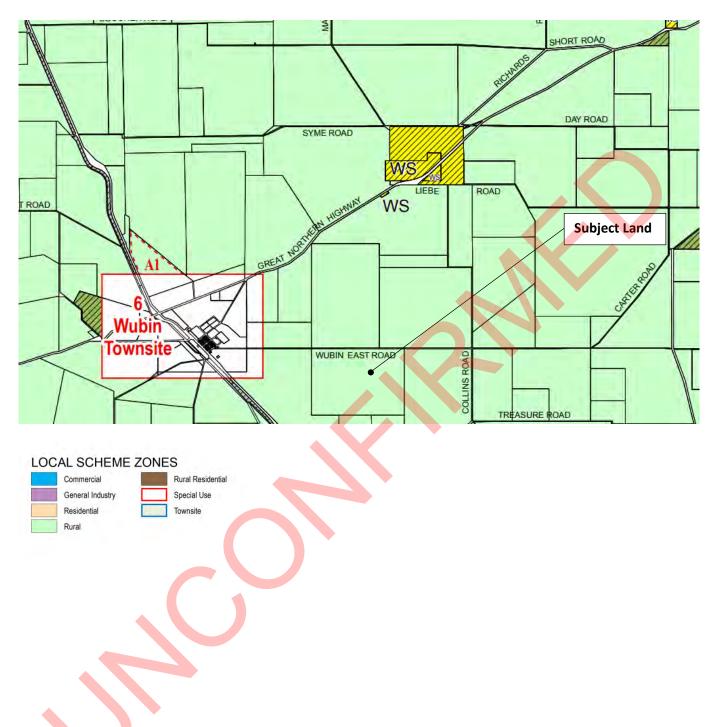

The proposed development requires discretionary approval from the Council.

It is recommended that the proposed development be approved subject to given conditions.

| Background            |                                   |
|-----------------------|-----------------------------------|
| Subject Property:     | Lot 500 Wubin East Road, Wubin    |
| Land Use Zoning:      | Rural                             |
| Property Owner:       | Nicola Marrone                    |
| Applicant:            | Field Solutions Group             |
| Consent Authority:    | Shire of Dalwallinu Council       |
| Proposed Development: | Telecommunications infrastructure |
| Value of Development: | \$243K                            |
| Outside Consultation: | Nil required                      |

The subject property is zoned 'Rural' under the *Shire of Dalwallinu Planning Scheme*  $N^{\circ}$  2. Telecommunications infrastructure is a discretionary type development that requires the approval of the Council acting as the planning authority.

#### 2.2 ADJOINING AND SURROUNDING DEVELOPMENT

The subject land is located in the Rural Zone and is surrounded by rural land. The Wubin townsite is located to the West of the site. Please refer to the figure below.

#### Figure 3: Zoning Map