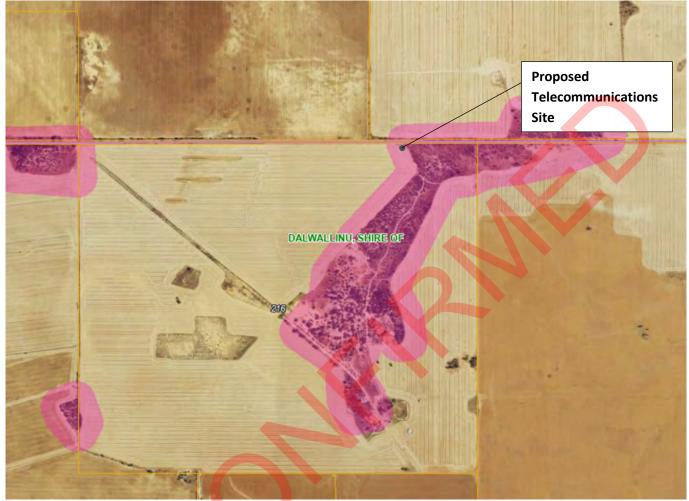

#### 2.1 SUBJECT LAND

The subject land, being Lot 500 on DP74486, is located at 216 Wubin East Road, Wubin, approximately 4.4km East of Wubin Post Office. Please refer to Figure 1 below for location of the subject land.

#### Figure 1: Site Location

Source | Google Maps

#### Figure 2: Aerial Image of the Site