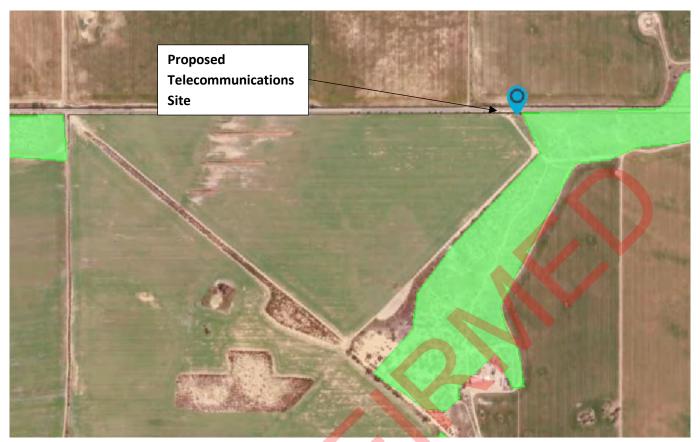

#### 3.2 ACCESS, TRAFFIC AND PARKING

Access to the site will be via an existing gravel crossover and access driveway from Wubin East Road, as shown in the figure below.

#### **Figure 8: Access to Telecommunications Facility**

Access to the site by the applicant will be infrequent and will be required for initial construction and then approximately once a year for maintenance. It is expected that the maximum vehicle size visiting the site will be a medium rigid vehicle.

### Figure 9: Existing Crossover off Wubin East Road