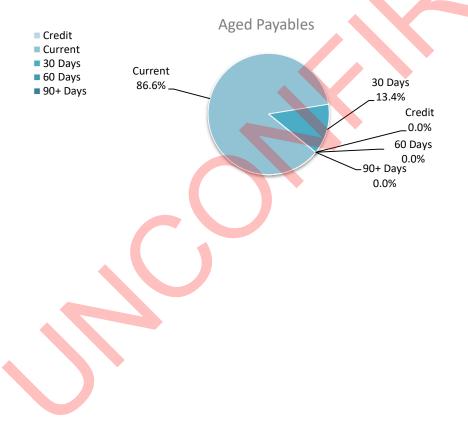

|         |          | 22,355    |
| Total payables general outstanding |                   |         |         |         |          | 1,152,212 |
| Amounts shown above include GST    | (where applicable | )       |         |         |          |           |

### **KEY INFORMATION**

Trade and other payables represent liabilities for goods and services provided to the Shire prior to the end of the period that are unpaid and arise when the Shire becomes obliged to make future payments in respect of the purchase of these goods and services. The amounts are unsecured, are recognised as a current liability and are normally paid within 30 days of recognition. The carrying amounts of trade and other payables are considered to be the same as their fair values, due to their short-term nature.



# **10 RATE REVENUE**

| General rate revenue      |               |            |                 |           | Budget       |           |           | YTD Actual   |           |
|---------------------------|---------------|------------|-----------------|-----------|--------------|-----------|-----------|--------------|-----------|
|                           | Rate in       | Number of  | Rateable        | Rate      | Reassessed   | Total     | Rate      | Reassessed   | Total     |
|                           | \$ (cents)    | Properties | Value           | Revenue   | Rate Revenue | Revenue   | Revenue   | Rate Revenue | Revenue   |
| RATE TYPE                 |               | •          |                 | \$        | \$           | \$        | \$        | \$           | \$        |