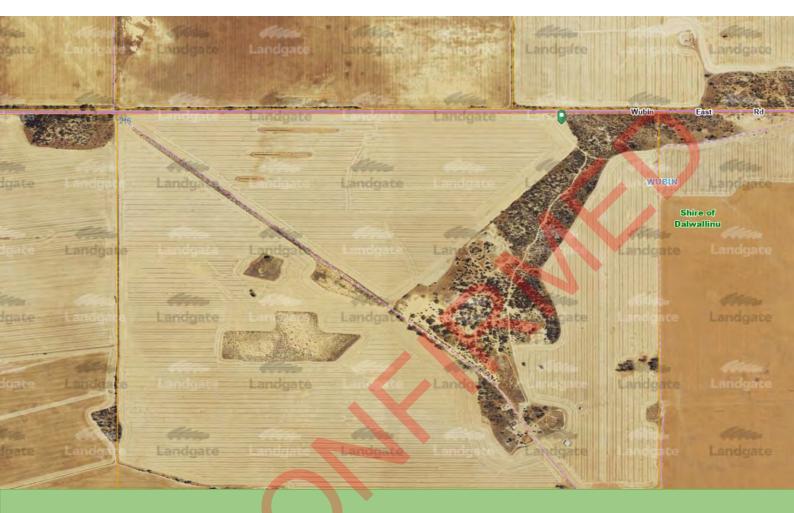

The proposed development requires discretionary approval from the Council.

It is recommended that the proposed development be approved subject to given conditions.

| Background            |                                   |
|-----------------------|-----------------------------------|
| Subject Property:     | Lot 500 Wubin East Road, Wubin    |
| Land Use Zoning:      | Rural                             |
| Property Owner:       | Nicola Marrone                    |
| Applicant:            | Field Solutions Group             |
| Consent Authority:    | Shire of Dalwallinu Council       |
| Proposed Development: | Telecommunications infrastructure |
| Value of Development: | \$243K                            |
| Outside Consultation: | Nil required                      |

The proposal is for developing the site with telecommunications infrastructure. The proposal centres around a 45m lattice-work telecommunications tower accompanied by associated equipment and security fencing.

#### 2.1 SUBJECT LAND

The subject land, being Lot 500 on DP74486, is located at 216 Wubin East Road, Wubin, approximately 4.4km East of Wubin Post Office. Please refer to Figure 1 below for location of the subject land.

#### 2.2 ADJOINING AND SURROUNDING DEVELOPMENT

The subject land is located in the Rural Zone and is surrounded by rural land. The Wubin townsite is located to the West of the site. Please refer to the figure below.