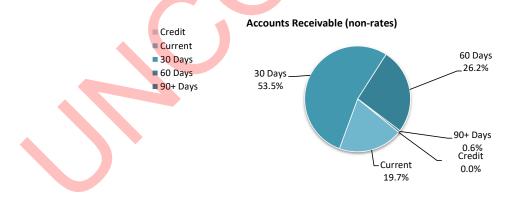

recognised at original invoice amount less any allowances for uncollectable amounts (i.e. impairment). The carrying amount of net trade receivables is equivalent to fair value as it is due for settlement within 30 days.

#### **Classification and subsequent measurement**

Receivables which are generally due for settlement within 30 days except rates receivables which are expected to be collected within 12 months are classified as current assets. All other receivables such as, deferred pensioner rates receivable after the end of the reporting period are classified as non-current assets.

Trade and other receivables are held with the objective to collect the contractual cashflows and therefore the Shire measures them subsequently at amortised cost using the effective interest rate method.



#### **OPERATING ACTIVITIES**

# **OPERATING ACTIVITIES**

# SHIRE OF DALWALLINU SUPPLEMENTARY INFORMATION FOR THE PERIOD ENDED 31 MARCH 2024

# **8 OTHER CURRENT ASSETS**

| Other current assets                               | Opening<br>Balance<br>1 July 2023 | Asset<br>Increase | Asset<br>Reduction | Closing<br>Balance<br>31 March 2024 |
|----------------------------------------------------|-----------------------------------|-------------------|--------------------|-------------------------------------|
|                                                    | \$                                | \$                | \$                 | \$                                  |
| Inventory                                          |                                   |                   |