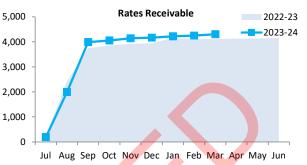

|          |          |         |        |          |          |           |        |



### **7 RECEIVABLES**

| Rates receivable               | 30 June 2023 | 31 Mar 2024 | 5 |
|--------------------------------|--------------|-------------|---|
|                                | \$           | \$          |   |
| Opening arrears previous years | 59,824       | 30,307      | 4 |
| Levied this year               | 4,135,012    | 4,338,497   |   |
| Less - collections to date     | (4,164,529)  | (4,303,898) | 3 |
| Gross rates collectable        | 30,307       | 64,906      | - |
| Net rates collectable          | 30,307       | 64,906      | 2 |
| % Collected                    | 99.3%        | 98.5%       |   |
|                                |              |             | 1 |



| Receivables - general             | Credit             | Current | 30 Days | 60 Days | 90+ Days | Total     |
|-----------------------------------|--------------------|---------|---------|---------|----------|-----------|
|                                   | \$                 | \$      | \$      | \$      | \$       | \$        |
| Receivables - general             | (488)              | 190,610 | 517,386 | 253,070 | 5,682    | 966,259   |
| Percentage                        | (0.1%)             | 19.7%   | 53.5%   | 26.2%   | 0.6%     |           |
| Balance per trial balance         |                    |         |         |         |          |           |
| Trade receivables                 | (488)              | 190,610 | 517,386 | 253,070 | 5,682    | 966,259   |
| GST receivab