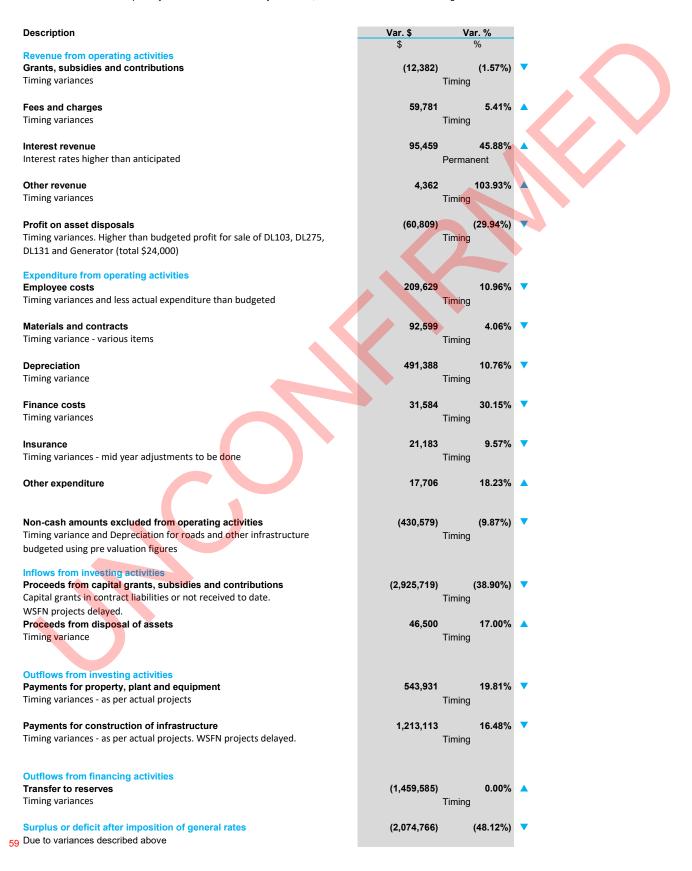

ther an asset or liability is current or non-current, consideration is given to the time when each asset or liability is expected to be settled. Unless otherwise stated assets or liabilities are classified as current if expected 58 to be settled within the next 12 months, being the Council's operational cycle.

Note 2(a)

(3,804,097)

(3,837,116)

(5,083,747)

#### SHIRE OF DALWALLINU NOTES TO THE STATEMENT OF FINANCIAL ACTIVITY FOR THE PERIOD ENDED 31 MARCH 2024

#### **3 EXPLANATION OF MATERIAL VARIANCES**

The material variance thresholds are adopted annually by Council as an indicator of whether the actual expenditure or revenue varies from the year to date actual materially. The material variance adopted by Council for the 2023-24 year is \$10,000 or 10.00% whichever is the greater.



# SHIRE OF DALWALLINU

# SUPPLEMENTARY INFORMATION

# TABLE OF CONTENTS

| 1            | Key Information                  | 8  |
|--------------|----------------------------------|----|
| 2            | Key Information - Graphical      | 9  |
| 3            | Cash and Financial Assets        | 10 |
| 4            | Reserve Accounts                 | 11 |
| 5            | Capital Acquisitions             | 12 |
| 6            | Disposal of Assets               | 14 |
| 7            | Receivables                      | 15 |
| 8            | Other Current Assets             | 16 |
| 9            | Payables                         | 17 |
| 10           | Rate Revenue                     | 18 |
| 11           | Borrowings                       | 19 |
| 12           | Lease Liabilities