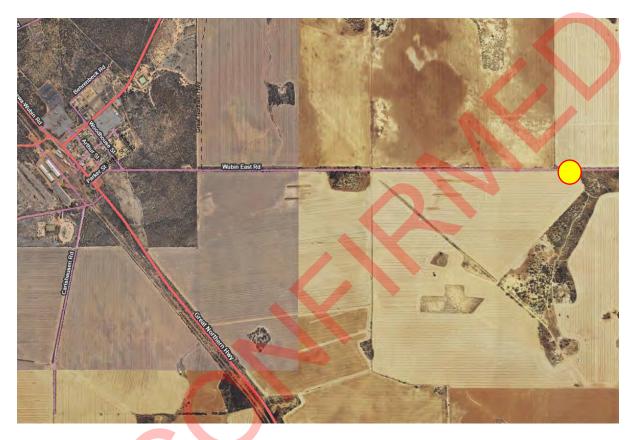

#### 2.1 SUBJECT LAND

The subject land, being Lot 500 on DP74486, is located at 216 Wubin East Road, Wubin, approximately 4.4km East of Wubin Post Office. Please refer to Figure 1 below for location of the subject land.

The site has frontage and access to Wubin East Road.

Surrounding land uses include rural type uses.

#### Figure 1: Site Location

Source | Google Maps