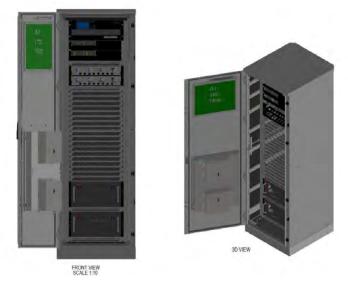

#### 3.1 PROPOSED TELECOMMUNICATIONS FACILITY

The proposed development is for a telecommunications facility consisting of:

- 45m telecommunications tower
- Antennas and radiocommunications equipment
- Outdoor ground equipment cabinets
- Security fencing around the proposed facility
- Solar power system

#### Figure 6: Example of Proposed Telecommunications Facility

#### Figure 7: Example of a 4-Bay Outdoor Ground Equipment Cabinet